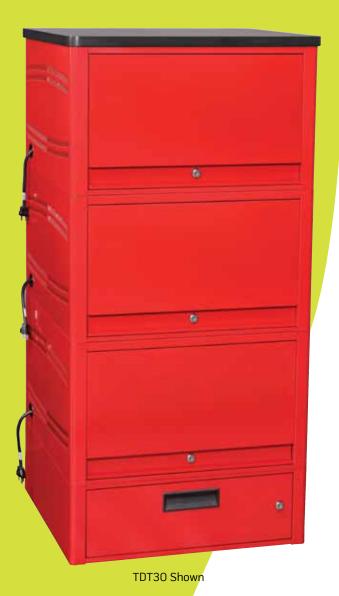

## **intellerum**

The Tablet Depot Tower<sup>™</sup> is designed to store, secure, and charge from 20 to 30 tablets in a secure environment. The units are comprised of two or three locking tiers, perfect for class or training room storage.

Removable dividers to accommodate the storage of netbooks in the future

- Features a locking drawer base and laminate top to create a furniture appearance
- 3 point key lock on each front door ensures security
- Fully removable rear IT access panel on each tier allows for quick and easy IT setup
- Power Management Dividers and grommets provide ultimate cable management
- UL/CSA approved power strips, no timer needed