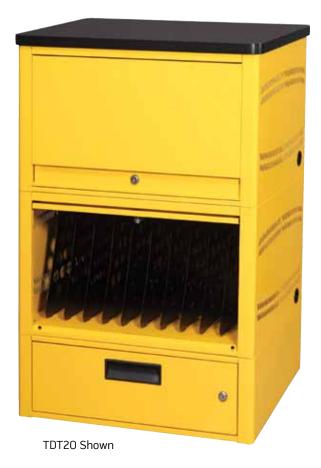

## **intellerum**

The Tablet Depot Tower<sup>™</sup> is designed to store, secure, and charge from 20 to 30 tablets in a secure environment. The units are comprised of two or three locking tiers, perfect for class or training room storage.

Removable dividers to accommodate the storage of netbooks in the future

- Features a locking drawer base and laminate top to create a furniture appearance
- 3 point key lock on each front door ensures security
- Fully removable rear IT access panel on each tier allows for quick and easy IT setup
- Power Management Dividers and grommets provide ultimate cable management
- UL/CSA approved power strips, no timer needed